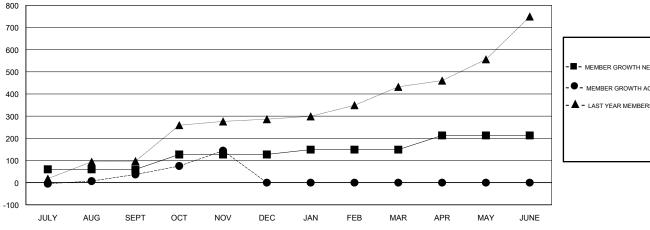

#### GOALS AND ACTUAL MEMBERS CUMULATIVE

| ■ ■ MEMBER GROWTH NET GOAL      |  |
|---------------------------------|--|
| ● - MEMBER GROWTH ACTUAL        |  |
| ▲ - LAST YEAR MEMBERSHIP ACTUAL |  |
|                                 |  |
|                                 |  |
|                                 |  |