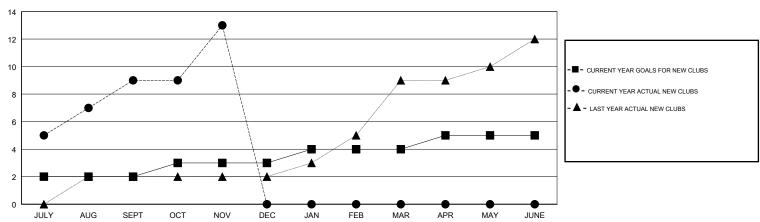

2             | 9         | 0             | JULY/AUG/SEPT         | 60                        | 213                     | 176                                          |
| OCT/NOV/DEC           | 1             | 4         | 0             | OCT/NOV/DEC           | 67                        | 187                     | 63                                           |
| JAN/FEB/MAR           | 1             | 0         | 0             | JAN/FEB/MAR           | 22                        | 0                       | 0                                            |
| APR/MAY/JUNE          | 1             | 0         | 0             | APR/MAY/JUNE          | 64                        | 0                       | 0                                            |

#### GOALS AND ACTUAL NEW CLUBS CUMULATIVE



#### GOALS AND ACTUAL MEMBERS CUMULATIVE



| ■ ■ MEMBER GROWTH NET GOAL      |  |
|---------------------------------|--|
| ● - MEMBER GROWTH ACTUAL        |  |
| ▲ - LAST YEAR MEMBERSHIP ACTUAL |  |
|                                 |  |
|                                 |  |
|                                 |  |

| DROPPED CLUBS: 0 |     |
|------------------|-----|
| DROPPED MEMBERS  |     |
| DECEASED         | 1   |
| CLUB CANCELLED   | 0   |
| OTHER            | 238 |
| TOTAL            | 239 |

| 38 CLUBS OF 67 ADDED 1 OR MORE |   |  |
|--------------------------------|---|--|
| NEW MEMBERS                    |   |  |
|                                |   |  |
|                                |   |  |
|                                | 1 |  |

| GENDER DISTRIBUTION